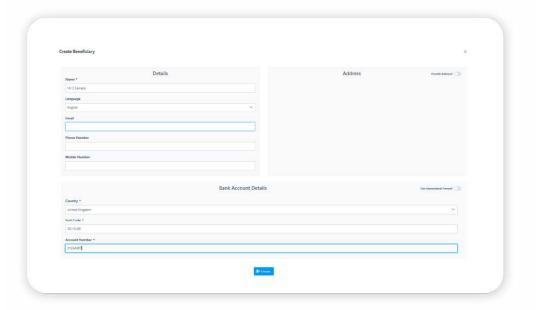

#### How do you create a beneficiary?

Whether you wish to send funds to an individual or one of your suppliers, you can simply create a beneficiary by populating their name and account or IBAN details, either via the Gala Technology Credit Transfer User Interface or obtained them via a secure branded link. The platform also enables you to capture additional information if required, such as address and contact information. Once the beneficiary is created you can manage who you wish to pay and send outbound payments in seconds.