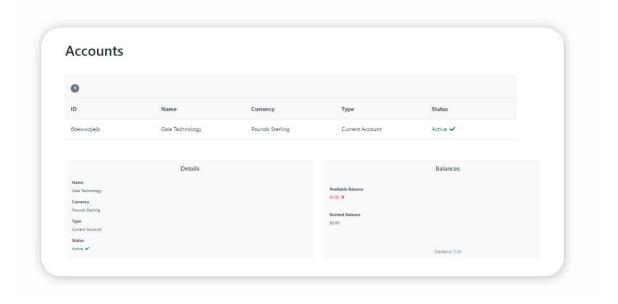

## Manage Your Account Balance

Gala Technology's Credit Transfer dashboard enables merchants to create numerous accounts and manage their balance accordingly. As long as you have sufficient funds in place, you are able to make rapid outbound payments.