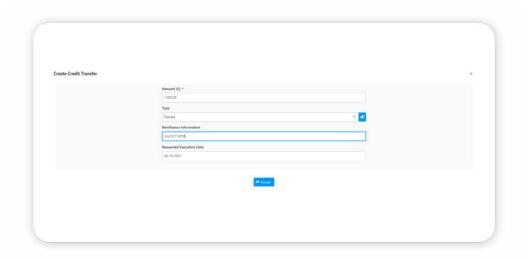

## Make Outbound Payments in Seconds

Simply select the beneficiary you wish to pay and populate the Credit Transfer information with the amount you wish to send, select the date you wish to make the payment and add optional information such as a reference or invoice number and you are ready to go. Using the Faster Payments Service, businesses can make payments of up to £250,000 in under a minute.