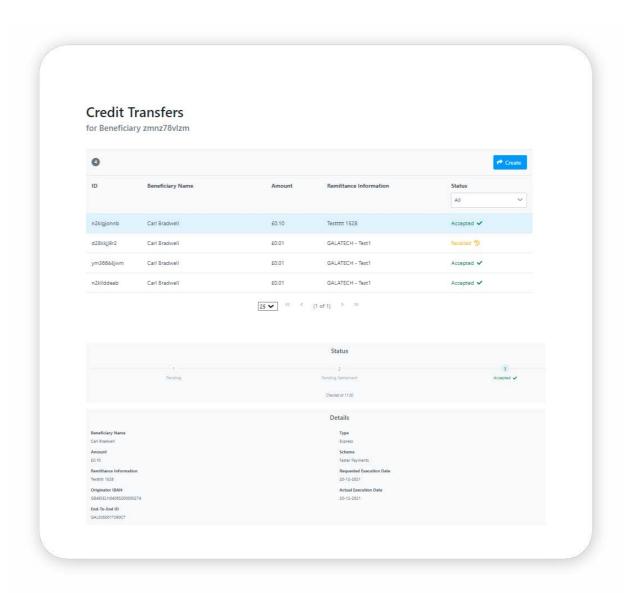

### **Access payment records**

The platform gives you visibility of historic payment attempts and real-time status updates to aid internal reconciliation, letting you know that your beneficiary has received the funds.